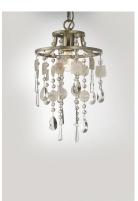

### PRODUCT DESCRIPTION

Smaller scale chandeliers finished in Golden Silver are draped with strands of Capiz Shell and crystal. These chandeliers work well in bedroom and bath areas as well as smaller dining rooms.

#### **FINISHES OPTION**

Capiz / Gold Silver (CZGS)

# MATERIAL

Steel, Crystal, Capiz Shell