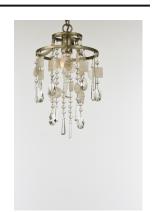

### PRODUCT DESCRIPTION

Smaller scale chandeliers finished in Golden Silver are draped with strands of Capiz Shell and crystal. These chandeliers work well in bedroom and bath areas as well as smaller dining rooms.

#### **FINISHES OPTION**

Capiz / Gold Silver (CZGS)

# MATERIAL

Steel, Crystal, Capiz Shell