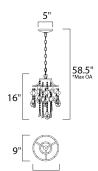

**MEASUREMENTS** 

HANGING WEIGHT

DIMENSION

MAX OAH

CANOPY

WIRE LENGTH

\*max overall height

LAMPING

INPUT VOLTAGE : 120V

BULB : 1 x 60W Incandescent E26 Medium , 60W Total

: 9" L x 9" W x 16" H

: 5" W x 1.25" H x 5" L

: 58.5" OAH

: 3.52 lb

: 120"

BULB INCLUDED : (Not Included)