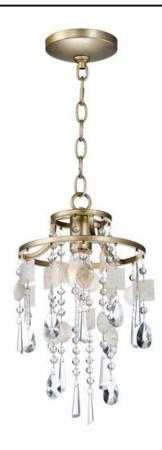

### PRODUCT DESCRIPTION

Smaller scale chandeliers finished in Golden Silver are draped with strands of Capiz Shell and crystal. These chandeliers work well in bedroom and bath areas as well as smaller dining rooms.

#### **FINISHES OPTION**

Capiz / Gold Silver (CZGS)

# MATERIAL

Steel, Crystal, Capiz Shell